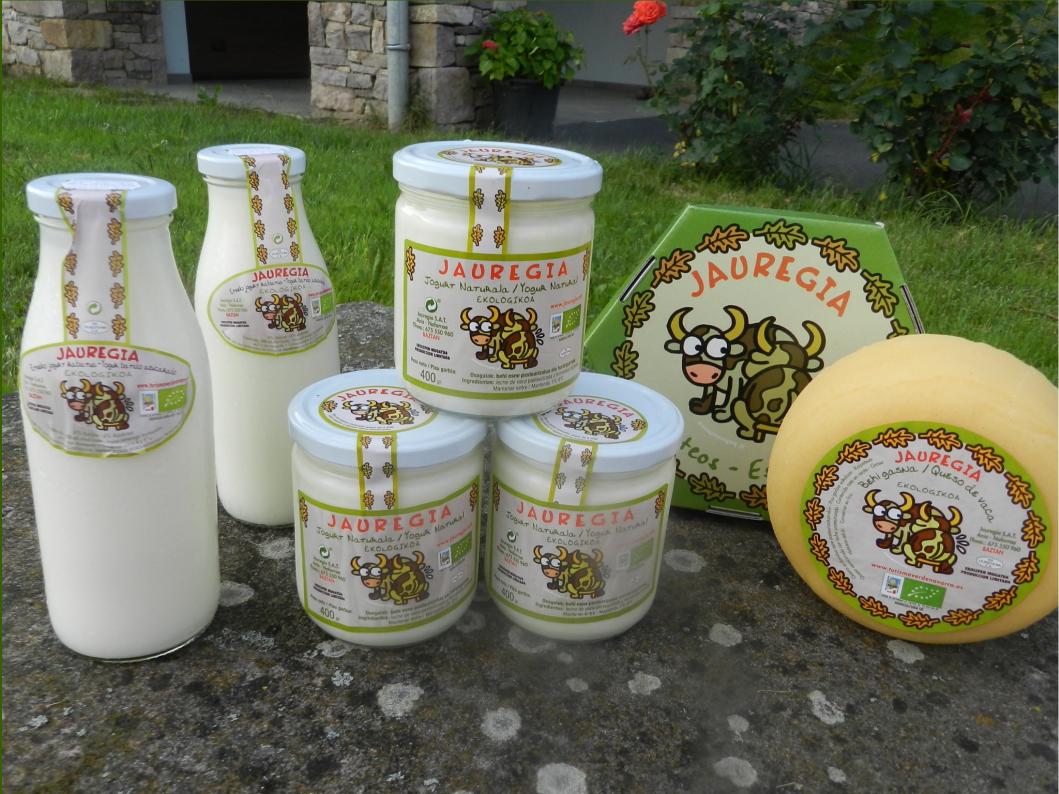

### <u>CHRONOLOGY</u>

Until 2004, 100% sale to industry.

Milking cows 47. 2 UTH. Share milk 400.000 l

July 2004 Cheese factory:

Making dairy products (cheese and yogurt). Surplus milk sales industry.

2009-2016... ORGANIC Production.

Milking cows 27. 6 UTH. Production 180.000 l

100% making dairy products (cheese, yogurt, fresh milk and ice-cream)