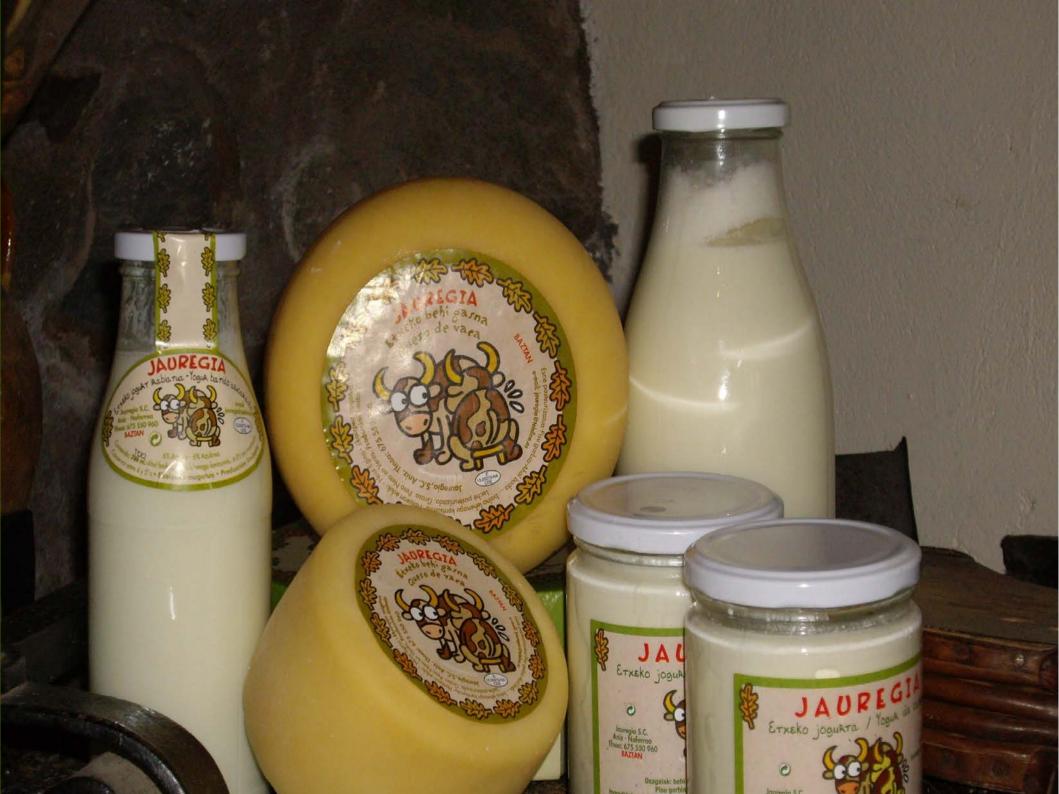

### <u>CHRONOLOGY</u>

Until 2004, 100% sale to industry.

Milking cows 47. 2 UTH. Share milk 400.000 l

July 2004 Cheese factory:

Making dairy products (cheese and yogurt). Surplus milk sales industry.

2009-2016... ORGANIC Production.

Milking cows 27. 6 UTH. Production 180.000 l

100% making dairy products (cheese, yogurt, fresh milk and ice-cream)