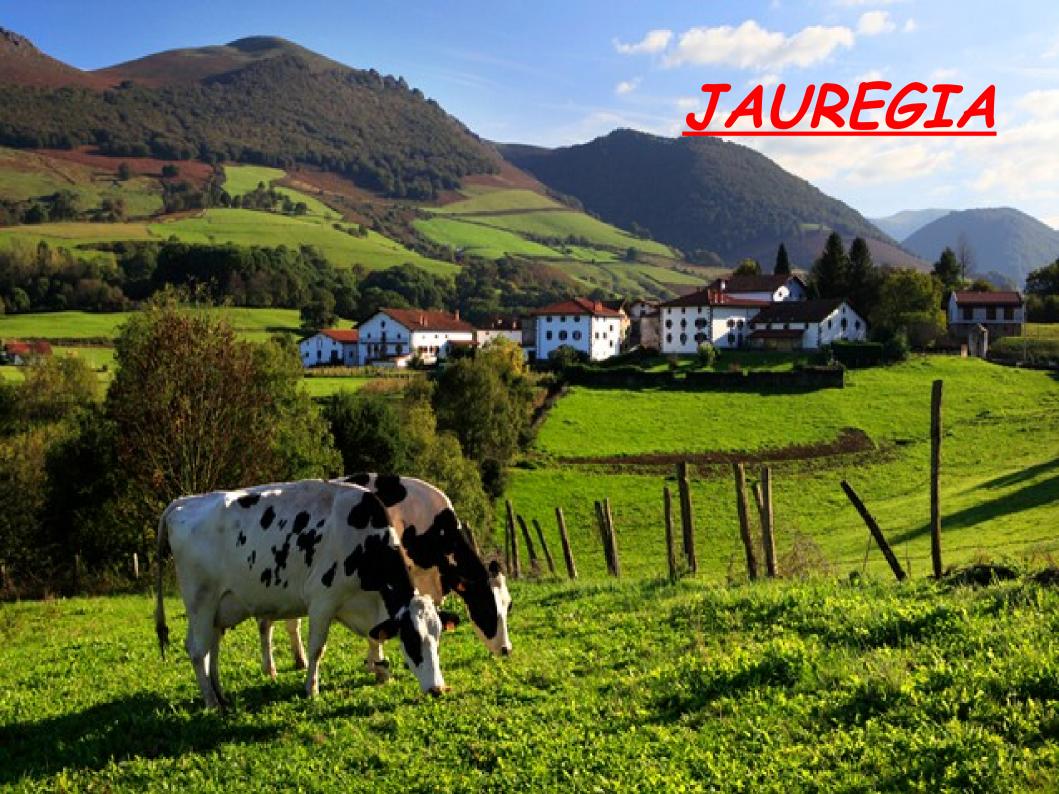

# <u>LOCATION</u>

#### Navarra:

Baztán: Population 8.000

Aniz: Population 70



### <u>CHRONOLOGY</u>

Until 2004, 100% sale to industry.

Milking cows 47. 2 UTH. Share milk 400.000 l

July 2004 Cheese factory:

Making dairy products (cheese and yogurt). Surplus milk sales industry.

2009-2016... ORGANIC Production.

Milking cows 27. 6 UTH. Production 180.000 l

100% making dairy products (cheese, yogurt, fresh milk and ice-cream)





### MARKETING

#### O KILOMETER

- In the factory
- Guided visits

Content: Culture, Traditionts, Organics livestocks, Making dairy products, Tasting...









### DIRECT SALE

Vending (Elizondo 24h)

Markets

Consumer groups

Internet

Schools

### RETAIL SALE, 40 km

Small shops

Specialized stores

## 2008 VENDING