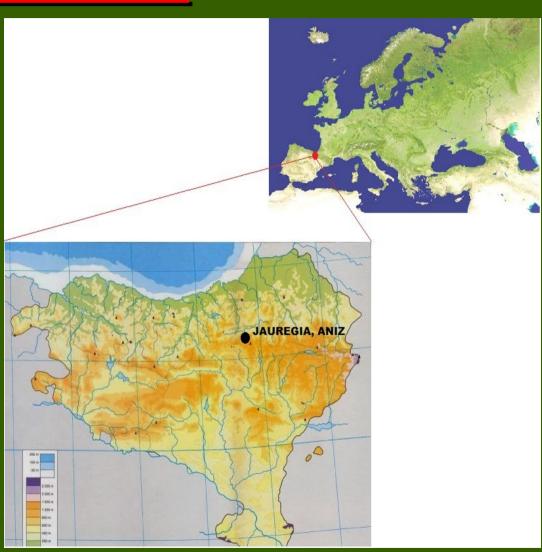

# <u>LOCATION</u>

#### Navarra:

Baztán: Population 8.000

Aniz: Population 70



### <u>CHRONOLOGY</u>

Until 2004, 100% sale to industry.

Milking cows 47. 2 UTH. Share milk 400.000 l

July 2004 Cheese factory:

Making dairy products (cheese and yogurt). Surplus milk sales industry.

2009-2016... ORGANIC Production.

Milking cows 27. 6 UTH. Production 180.000 l

100% making dairy products (cheese, yogurt, fresh milk and ice-cream)





### MARKETING

#### O KILOMETER

- In the factory
- Guided visits

Content: Culture, Traditionts, Organics livestocks, Making dairy products, Tasting...









### DIRECT SALE

Vending (Elizondo 24h)

Markets

Consumer groups

Internet

Schools

### RETAIL SALE, 40 km

Small shops

Specialized stores

## 2008 VENDING